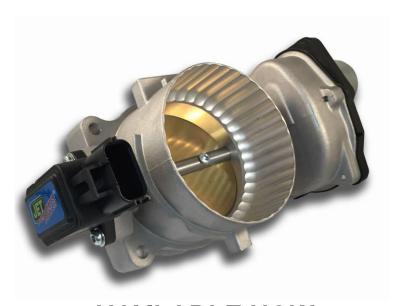

## **NEW JET Throttle Body # 76125**

**AVAILABLE NOW** 

Direct Bolt on, hi-flow replacement performance throttle body.

JET Throttle Bodies have preinstalled updated electronics. JET's CNC Machined 356 Aluminum Castings allows for increased air flow. This will allow for improved throttle response and more horsepower thru the entire driving range.

Benefits = More Horsepower, Better Mileage, and Quicker Throttle Response

| <u>Year</u> | <u>Make</u> | <u>Model</u>                | <b>Engine</b> |
|-------------|-------------|-----------------------------|---------------|
| 2005-2010   | Ford        | <b>Expedition, F-Series</b> | 5.4L          |
| 2005-2010   | Lincoln     | Navigator                   | 5.4L          |
| 2005-2006   | Lincoln     | MK LT                       | 5.4L          |